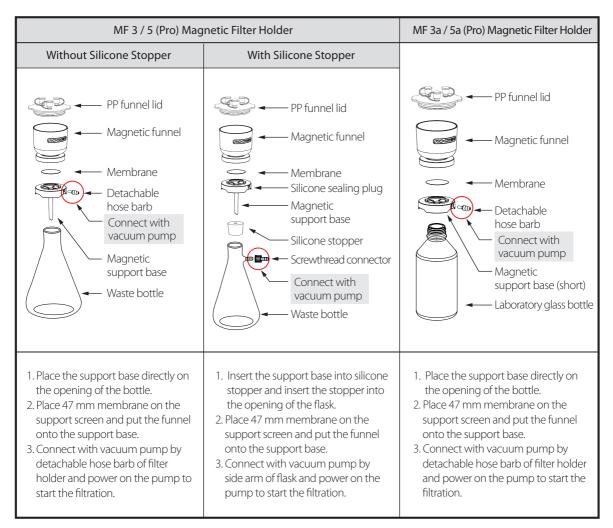

Note: (1) Magnetic Filter Holder MF 3a / 5a (Pro) are designed for the laboratory glass bottle filtration.

- (2) Detachable hose barb can be screwed on after removing silicone sealing plug.
- (3) The applicable membrane thickness for the MF filter holder is 0.1 mm to 1 mm.
- (4) The glass flask can withstand a maximum vacuum of 5 mbar (abs.), recommended for vacuum filtration only. Do <u>NOT</u> exceed the limit!

## **Usage Guide**

• If a funnel lid is necessary during filtration, open a cap and insert a syringe filter for venting.

• ROCKER glass flask can withstand a max. vacuum of 5 mbar (abs.). Do NOT exceed the limit!